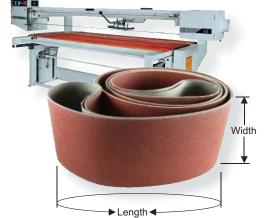

### **Narrow Belts**

|                      | BELT TYPE (please tick)   |                          |                           |      | WIDTH               | LENGTH              |
|----------------------|---------------------------|--------------------------|---------------------------|------|---------------------|---------------------|
| QUANTITY (min. 6pcs) | Universal<br>Cloth Backed | Zirconia<br>Cloth Backed | Universal<br>Paper Backed | GRIT | Enter value<br>(mm) | Enter value<br>(mm) |
|                      |                           |                          |                           |      |                     |                     |
|                      |                           |                          |                           |      |                     |                     |
|                      |                           |                          |                           |      |                     |                     |
|                      |                           |                          |                           |      |                     |                     |
|                      |                           |                          |                           |      |                     |                     |
|                      |                           |                          |                           |      |                     |                     |