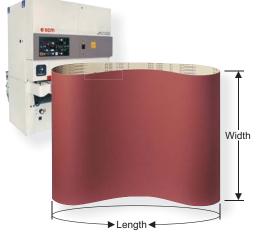

## **Wide Belts**

|  |                      | BELT TYPE (please tick)   |                             |                           |      | WIDTH               | LENGTH              |
|--|----------------------|---------------------------|-----------------------------|---------------------------|------|---------------------|---------------------|
|  | QUANTITY (min. 6pcs) | Universal<br>Paper Backed | Anti-Static<br>Paper Backed | Universal<br>Cloth Backed | GRIT | Enter value<br>(mm) | Enter value<br>(mm) |
|  |                      |                           |                             |                           |      |                     |                     |
|  |                      |                           |                             |                           |      |                     |                     |
|  |                      |                           |                             |                           |      |                     |                     |
|  |                      |                           |                             |                           |      |                     |                     |
|  |                      |                           |                             |                           |      |                     |                     |
|  |                      |                           |                             |                           |      |                     |                     |