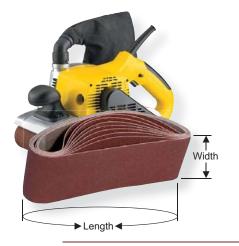

### **Portable Belts**

| QUANTITY<br>(min. 10pcs) | BELT TYPE<br>Universal Cloth Backed Belts | GRIT | WIDTH<br>Enter value<br>(mm) | LENGTH<br>Enter value<br>(mm) |
|--------------------------|-------------------------------------------|------|------------------------------|-------------------------------|
|                          | Universal Cloth Backed Belts              |      |                              |                               |
|                          | Universal Cloth Backed Belts              |      |                              |                               |
|                          | Universal Cloth Backed Belts              |      |                              |                               |
|                          | Universal Cloth Backed Belts              |      |                              |                               |
|                          | Universal Cloth Backed Belts              |      |                              |                               |
|                          | Universal Cloth Backed Belts              |      |                              |                               |